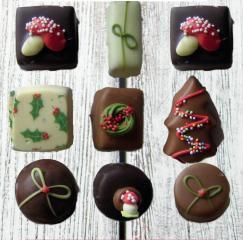

# **Choco Choups Deluxe**

Ass. Milk-Dark-White S00025

Units: 1 pc/carton - Weight: 2kg