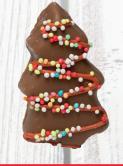

#### Christmas Tree Sparkled

Milk Hazelnut Praliné S00021

Units: 1 pc/carton - Weight: 1 kg