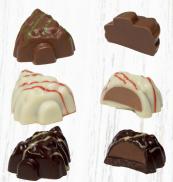

# Cristmas Tree Praliné

Ass. Milk-Dark-White S00019

Units: 1 pc/carton - Weight: 1,4 kg