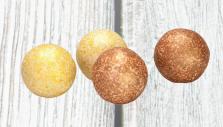

# **CHRISTMAS**



# Cristmas Tree Praliné

Ass. Milk-Dark-White S00019

Units: 1 pc/carton - Weight: 1,4 kg



# Xmas Leaves Solid

Ass. Milk-Dark-White S00022

Units: 1 pc/carton - Weight: 2 kg



## Stars Marzipan

Ass. Milk-Dark-White \$000020

Units: 1 pc/carton - Weight: 1kg



#### Christmas Tree Sparkled

Milk Hazelnut Praliné S00021

Units: 1 pc/carton - Weight: 1 kg



## Wreaths Solid

Ass. Milk-Dark-White S000023

Units: 1 pc/carton - Weight: 2kg



Ass. Milk-Dark-White S00024

Units: 6 pcs/carton - Weight: 2 kg



## **Christmas Chocolates**

Assorted basket

S00026



# **Choco Choups Deluxe**

Ass. Milk-Dark-White S00025

Units: 1 pc/carton - Weight: 2kg