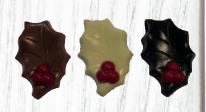

# Xmas Leaves Solid

Ass. Milk-Dark-White S00022

Units: 1 pc/carton - Weight: 2 kg