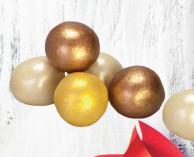

# **CHRISTMAS**



# Cristmas Tree Praliné

Ass. Milk-Dark-White S00019

Units: 1 pc/carton - Weight: 1,4 kg



# Xmas Leaves Solid

Ass. Milk-Dark-White S00022

Units: 1 pc/carton - Weight: 2 kg



## Stars Marzipan

Ass. Milk-Dark-White \$000020

Units: 1 pc/carton - Weight: 1kg



#### Christmas Tree Sparkled

Milk Hazelnut Praliné S00021

Units: 1 pc/carton - Weight: 1 kg



## Wreaths Solid

Ass. Milk-Dark-White S000023

Units: 1 pc/carton - Weight: 2kg



Ass. Milk-Dark-White S00024

Units: 6 pcs/carton - Weight: 2 kg



## **Christmas Chocolates**

Assorted basket

S00026



# **Choco Choups Deluxe**

Ass. Milk-Dark-White S00025

Units: 1 pc/carton - Weight: 2kg