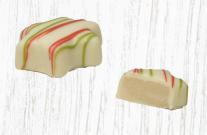

## Stars Marzipan

Ass. Milk-Dark-White \$000020

Units: 1 pc/carton - Weight: 1kg